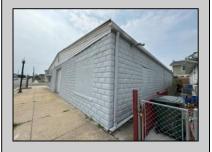

## **COMMENTS**

Discover the potential of 401 N. Elberon Avenue, a spacious warehouse property situated in the dynamic city of Atlantic City. +/- 3,824 square feet with easy access to Atlantic City Expressway, Ventnor, Margate and Longport. This versatile space offers endless possibilities for businesses looking to expand, store inventory or establish a new base of operations. Currently being used as a workshop for various types of projects. Building has 10x10 drive in door, 14\' + ceiling height, small office area and lays out great for multiple business uses. This property is a valuable asset for any business looking to grow and thrive. Contact Levin Commercial for floor plan and marketing package.