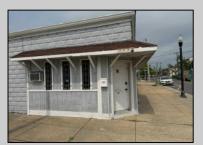

## **COMMENTS**

Discover the potential of 401 N. Elberon Avenue, a spacious warehouse property situated in the dynamic city of Atlantic City. +/- 3,824 square feet with easy access to Atlantic City Expressway, Ventnor, Margate and Longport. This versatile space offers endless possibilities for businesses looking to expand, store inventory or establish a new base of operations. Currently being used as a workshop for various types of projects. Building has 10x10 drive in door, 14\' + ceiling height, small office area and lays out great for multiple business uses. This property is a valuable asset for any business looking to grow and thrive. Contact Levin Commercial for floor plan and marketing package.