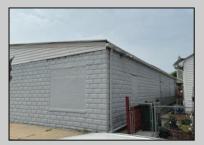

## **COMMENTS**

Discover the potential of 401 N. Elberon Avenue, a spacious warehouse property situated in the dynamic city of Atlantic City. +/- 3,824 square feet with easy access to Atlantic City Expressway, Ventnor, Margate and Longport. This versatile space offers endless possibilities for businesses looking to expand, store inventory or establish a new base of operations. Currently being used as a workshop for various types of projects. Building has 10x10 drive in door, 14\' + ceiling height, small office area and lays out great for multiple business uses. This property is a valuable asset for any business looking to grow and thrive. Contact Levin Commercial for floor plan and marketing package.