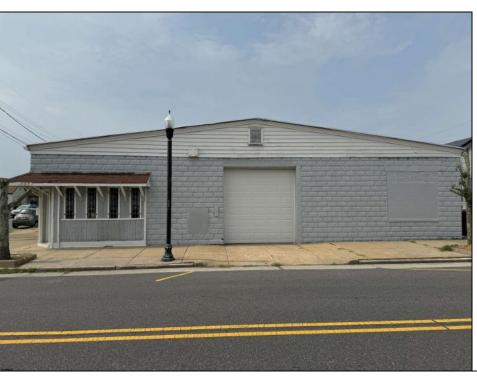

## **COMMENTS**

Discover the potential of 401 N. Elberon Avenue, a spacious warehouse property situated in the dynamic city of Atlantic City. +/- 3,824 square feet with easy access to Atlantic City Expressway, Ventnor, Margate and Longport. This versatile space offers endless possibilities for businesses looking to expand, store inventory or establish a new base of operations. Currently being used as a workshop for various types of projects. Building has 10x10 drive in door, 14\' + ceiling height, small office area and lays out great for multiple business uses. This property is a valuable asset for any business looking to grow and thrive. Contact Levin Commercial for floor plan and marketing package.