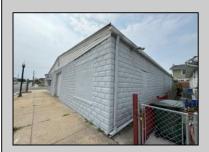

## **COMMENTS**

Discover the potential of 401 N. Elberon Avenue, a spacious warehouse property situated in the dynamic city of Atlantic City. +/- 3,824 square feet with easy access to Atlantic City Expressway, Ventnor, Margate and Longport. This versatile space offers endless possibilities for businesses looking to expand, store inventory or establish a new base of operations. Currently being used as a workshop for various types of projects. Building has 10x10 drive in door, 14\' + ceiling height, small office area and lays out great for multiple business uses. This property is a valuable asset for any business looking to grow and thrive. Contact Levin Commercial for floor plan and marketing package.

| DDO | DEDTY | DETAI | II C |
|-----|-------|-------|------|

| Exterior<br>Block | OutsideFeatures<br>Truck Door | InteriorFeatures<br>220 Volt Electricity<br>Restroom | Heating<br>Forced Air<br>Gas-Natural |
|-------------------|-------------------------------|------------------------------------------------------|--------------------------------------|
|                   |                               | Restroom                                             | Multi-Zoned                          |