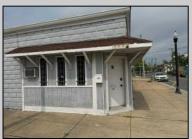

## **COMMENTS**

Discover the potential of 401 N. Elberon Avenue, a spacious warehouse property situated in the dynamic city of Atlantic City. +/- 3,824 square feet with easy access to Atlantic City Expressway, Ventnor, Margate and Longport. This versatile space offers endless possibilities for businesses looking to expand, store inventory or establish a new base of operations. Currently being used as a workshop for various types of projects. Building has 10x10 drive in door, 14\' + ceiling height, small office area and lays out great for multiple business uses. This property is a valuable asset for any business looking to grow and thrive. Contact Levin Commercial for floor plan and marketing package.