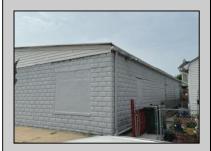

## **COMMENTS**

Discover the potential of 401 N. Elberon Avenue, a spacious warehouse property situated in the dynamic city of Atlantic City. +/- 3,824 square feet with easy access to Atlantic City Expressway, Ventnor, Margate and Longport. This versatile space offers endless possibilities for businesses looking to expand, store inventory or establish a new base of operations. Currently being used as a workshop for various types of projects. Building has 10x10 drive in door, 14\' + ceiling height, small office area and lays out great for multiple business uses. This property is a valuable asset for any business looking to grow and thrive. Contact Levin Commercial for floor plan and marketing package.

| DDO | DEDTY | DETAI | II C |
|-----|-------|-------|------|

| Exterior<br>Block | OutsideFeatures<br>Truck Door | InteriorFeatures<br>220 Volt Electricity<br>Restroom | Heating<br>Forced Air<br>Gas-Natural |
|-------------------|-------------------------------|------------------------------------------------------|--------------------------------------|
|                   |                               | Restroom                                             | Multi-Zoned                          |