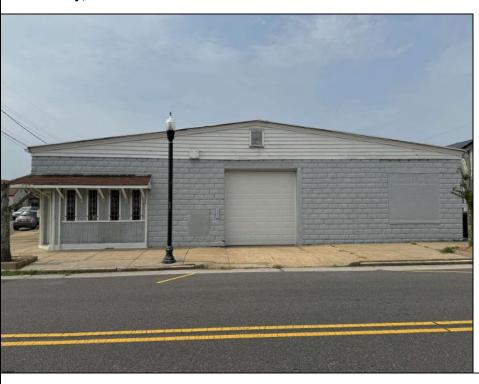

## **COMMENTS**

Discover the potential of 401 N. Elberon Avenue, a spacious warehouse property situated in the dynamic city of Atlantic City. +/- 3,824 square feet with easy access to Atlantic City Expressway, Ventnor, Margate and Longport. This versatile space offers endless possibilities for businesses looking to expand, store inventory or establish a new base of operations. Currently being used as a workshop for various types of projects. Building has 10x10 drive in door, 14\' + ceiling height, small office area and lays out great for multiple business uses. This property is a valuable asset for any business looking to grow and thrive. Contact Levin Commercial for floor plan and marketing package.

| DDO | DEDTY | DETAI | II C |
|-----|-------|-------|------|

| Exterior<br>Block | OutsideFeatures<br>Truck Door | InteriorFeatures<br>220 Volt Electricity<br>Restroom | Heating<br>Forced Air<br>Gas-Natural |
|-------------------|-------------------------------|------------------------------------------------------|--------------------------------------|
|                   |                               | Restroom                                             | Multi-Zoned                          |