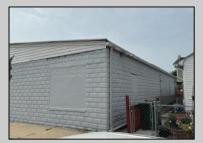

## COMMENTS

Discover the potential of 401 N. Elberon Avenue, a spacious warehouse property situated in the dynamic city of Atlantic City. +/- 3,824 square feet with easy access to Atlantic City Expressway, Ventnor, Margate and Longport. This versatile space offers endless possibilities for businesses looking to expand, store inventory or establish a new base of operations. Currently being used as a workshop for various types of projects. Building has 10x10 drive in door, 14\' + ceiling height, small office area and lays out great for multiple business uses. This property is a valuable asset for any business looking to grow and thrive. Contact Levin Commercial for floor plan and marketing package.

Exterior Block PROPERTY DETAILS
OutsideFeatures
Truck Door
220 Volt Ele

**HotWater** 

Gas

InteriorFeatures 220 Volt Electricity Restroom

Water Public Heating Forced Air Gas-Natural Multi-Zoned

Cooling Wall Units