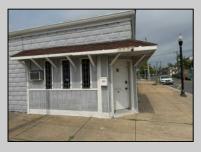

## COMMENTS

Discover the potential of 401 N. Elberon Avenue, a spacious warehouse property situated in the dynamic city of Atlantic City. +/- 3,824 square feet with easy access to Atlantic City Expressway, Ventnor, Margate and Longport. This versatile space offers endless possibilities for businesses looking to expand, store inventory or establish a new base of operations. Currently being used as a workshop for various types of projects. Building has 10x10 drive in door, 14\' + ceiling height, small office area and lays out great for multiple business uses. This property is a valuable asset for any business looking to grow and thrive. Contact Levin Commercial for floor plan and marketing package.