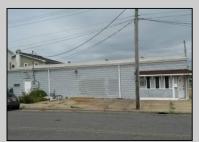

## COMMENTS

Discover the potential of 401 N. Elberon Avenue, a spacious warehouse property situated in the dynamic city of Atlantic City. +/- 3,824 square feet with easy access to Atlantic City Expressway, Ventnor, Margate and Longport. This versatile space offers endless possibilities for businesses looking to expand, store inventory or establish a new base of operations. Currently being used as a workshop for various types of projects. Building has 10x10 drive in door, 14\' + ceiling height, small office area and lays out great for multiple business uses. This property is a valuable asset for any business looking to grow and thrive. Contact Levin Commercial for floor plan and marketing package.