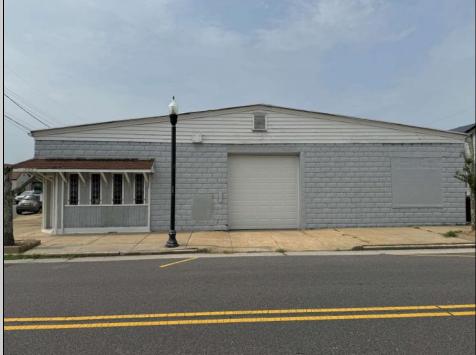

## COMMENTS

Discover the potential of 401 N. Elberon Avenue, a spacious warehouse property situated in the dynamic city of Atlantic City. +/- 3,824 square feet with easy access to Atlantic City Expressway, Ventnor, Margate and Longport. This versatile space offers endless possibilities for businesses looking to expand, store inventory or establish a new base of operations. Currently being used as a workshop for various types of projects. Building has 10x10 drive in door, 14\' + ceiling height, small office area and lays out great for multiple business uses. This property is a valuable asset for any business looking to grow and thrive. Contact Levin Commercial for floor plan and marketing package.

Exterior Block PROPERTY DETAILS
OutsideFeatures
Truck Door
220 Volt Ele

**HotWater** 

Gas

InteriorFeatures 220 Volt Electricity Restroom

Water Public Heating Forced Air Gas-Natural Multi-Zoned

Cooling Wall Units