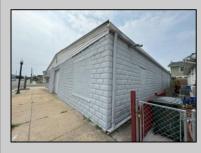

## COMMENTS

Discover the potential of 401 N. Elberon Avenue, a spacious warehouse property situated in the dynamic city of Atlantic City. +/- 3,824 square feet with easy access to Atlantic City Expressway, Ventnor, Margate and Longport. This versatile space offers endless possibilities for businesses looking to expand, store inventory or establish a new base of operations. Currently being used as a workshop for various types of projects. Building has 10x10 drive in door, 14\' + ceiling height, small office area and lays out great for multiple business uses. This property is a valuable asset for any business looking to grow and thrive. Contact Levin Commercial for floor plan and marketing package.