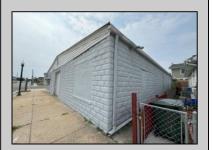

## **COMMENTS**

Discover the potential of 401 N. Elberon Avenue, a spacious warehouse property situated in the dynamic city of Atlantic City. +/- 3,824 square feet with easy access to Atlantic City Expressway, Ventnor, Margate and Longport. This versatile space offers endless possibilities for businesses looking to expand, store inventory or establish a new base of operations. Currently being used as a workshop for various types of projects. Building has 10x10 drive in door, 14\' + ceiling height, small office area and lays out great for multiple business uses. This property is a valuable asset for any business looking to grow and thrive. Contact Levin Commercial for floor plan and marketing package.