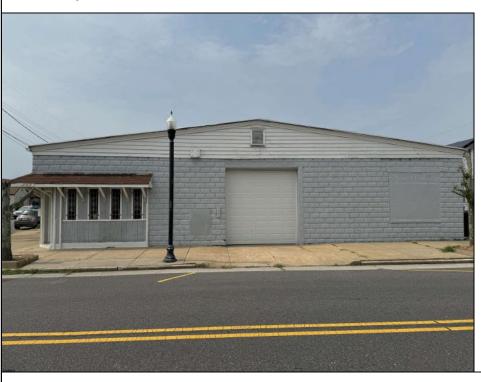

## **COMMENTS**

Discover the potential of 401 N. Elberon Avenue, a spacious warehouse property situated in the dynamic city of Atlantic City. +/- 3,824 square feet with easy access to Atlantic City Expressway, Ventnor, Margate and Longport. This versatile space offers endless possibilities for businesses looking to expand, store inventory or establish a new base of operations. Currently being used as a workshop for various types of projects. Building has 10x10 drive in door, 14\' + ceiling height, small office area and lays out great for multiple business uses. This property is a valuable asset for any business looking to grow and thrive. Contact Levin Commercial for floor plan and marketing package.

**PROPERTY DETAILS** 

| Exterior<br>Block | OutsideFeatures<br>Truck Door | InteriorFeatures<br>220 Volt Electricity<br>Restroom | Heating<br>Forced Air<br>Gas-Natural<br>Multi-Zoned |
|-------------------|-------------------------------|------------------------------------------------------|-----------------------------------------------------|
|                   |                               |                                                      |                                                     |