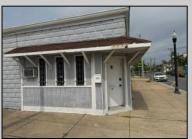

## **COMMENTS**

Discover the potential of 401 N. Elberon Avenue, a spacious warehouse property situated in the dynamic city of Atlantic City. +/- 3,824 square feet with easy access to Atlantic City Expressway, Ventnor, Margate and Longport. This versatile space offers endless possibilities for businesses looking to expand, store inventory or establish a new base of operations. Currently being used as a workshop for various types of projects. Building has 10x10 drive in door, 14\' + ceiling height, small office area and lays out great for multiple business uses. This property is a valuable asset for any business looking to grow and thrive. Contact Levin Commercial for floor plan and marketing package.