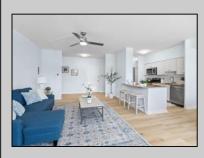

## COMMENTS

Welcome to your new Jersey Shore getaway, located at the desirable and unique Ventnor On The Bay condominiums. This beach condo has been tastefully renovated and features new water proof luxury vinyl plank flooring, brand new stainless steel appliances, a completely remodeled bathroom, high ceilings, and generous room sizes not typically found in a shore condo. This unit is located within walking distance to the beach, restaurants, and shopping. Donl't feel like heading to the beach that day? Lay out in the sun at the on site inground pool featuring a BBQ area, or visit the fitness center for a quick workout. Beach chair storage, bicycle storage, and private parking are all available here. Last but not least, this building features its own private marina, with available boat slips where owners can enjoy boating, fishing, jet skiing, and more. Schedule your showing today!