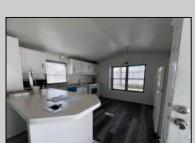

## **COMMENTS**

Harbor Crossings Alert! This well maintained, 900 square ft, open floor plan and recently updated 2 bedroom 1 bath home is ideally located to all the major shopping areas, easy access roads and of course, the Beach! The Air conditioner is 1.5 years old, Roof is 2 years old, New heater, New Flooring, New Vanity and Skylight in the bathroom, and New Front entry way steps and railing. This home has lots of windows and is filled with natural sunlight. It is located on a beautiful quiet street. This will make a great starter home, retirement home or a home away from home!

## PROPERTY DETAILS

ParkingGarage AppliancesIncluded Heating Water
None Dryer Gas-Natural Public
Gas Stove
Refrigerator

Washer

Sewer Public Sewer