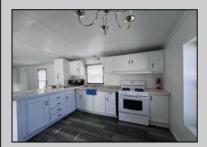

## **COMMENTS**

Harbor Crossings Alert! This well maintained, 900 square ft, open floor plan and recently updated 2 bedroom 1 bath home is ideally located to all the major shopping areas, easy access roads and of course, the Beach! The Air conditioner is 1.5 years old, Roof is 2 years old, New heater, New Flooring, New Vanity and Skylight in the bathroom, and New Front entry way steps and railing. This home has lots of windows and is filled with natural sunlight. It is located on a beautiful quiet street. This will make a great starter home, retirement home or a home away from home!

## PROPERTY DETAILS

ParkingGarage AppliancesIncluded Heating Water
None Dryer Gas-Natural Public
Gas Stove
Refrigerator

Washer

Sewer Public Sewer