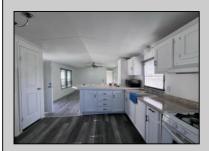

## **COMMENTS**

Harbor Crossings Alert! This well maintained, 900 square ft, open floor plan and recently updated 2 bedroom 1 bath home is ideally located to all the major shopping areas, easy access roads and of course, the Beach! The Air conditioner is 1.5 years old, Roof is 2 years old, New heater, New Flooring, New Vanity and Skylight in the bathroom, and New Front entry way steps and railing. This home has lots of windows and is filled with natural sunlight. It is located on a beautiful quiet street. This will make a great starter home, retirement home or a home away from home!

## PROPERTY DETAILS

ParkingGarage AppliancesIncluded Heating Water
None Dryer Gas-Natural Public
Gas Stove
Refrigerator

Washer

Sewer Public Sewer