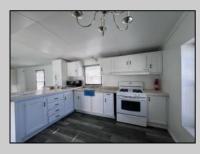

## COMMENTS

Harbor Crossings Alert! This well maintained, 900 square ft, open floor plan and recently updated 2 bedroom 1 bath home is ideally located to all the major shopping areas, easy access roads and of course, the Beach! The Air conditioner is 1.5 years old, Roof is 2 years old, New heater, New Flooring, New Vanity and Skylight in the bathroom, and New Front entry way steps and railing. This home has lots of windows and is filled with natural sunlight. It is located on a beautiful quiet street. This will make a great starter home, retirement home or a home away from home!