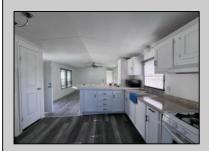

## **COMMENTS**

Harbor Crossings Alert! This well maintained, 900 square ft, open floor plan and recently updated 2 bedroom 1 bath home is ideally located to all the major shopping areas, easy access roads and of course, the Beach! The Air conditioner is 1.5 years old, Roof is 2 years old, New heater, New Flooring, New Vanity and Skylight in the bathroom, and New Front entry way steps and railing. This home has lots of windows and is filled with natural sunlight. It is located on a beautiful quiet street. This will make a great starter home, retirement home or a home away from home!