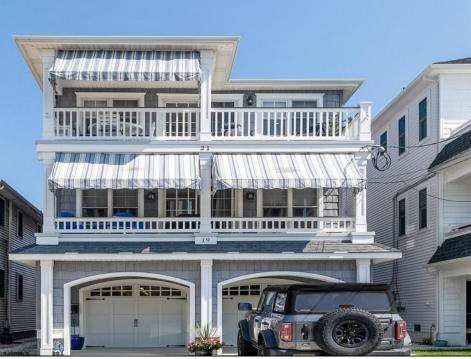

## **COMMENTS**

Immaculate 2nd Floor unit that is perfectly maintained and spacious, better than new, located in a beautiful, quiet Gardens neighborhood. Enter into a beautiful hardwood and tile internal foyer, and staircase. Large open great room with cathedral ceilings, gourmet kitchen with oversize island and breakfast nook and included is a custom built dining table and seating. Upgraded tile and granite tops and backsplash. Pantry and large coat closet, and a powder room, and full size laundry room with sink, cabinets and closet. The large front deck is half covered and half in the sun, and fiberglass just refinished 2022 and like new, sunsets are amazing. One of the most outstanding features of this home is the massive garage perfect for a car collector (5 cars), or use for workshop + family room + parking + endless storage etc., with sliders opening to the fenced back yard. The AC condenser was replaced in 2020 with oversized unit, and a new 50 gallon HW heater was installed in 2018. All bedrooms are spacious and have vaulted ceilings, oversized closets, and 2 open to a rear deck. Private fully enclosed outside shower with tiled changing area. **PROPERTY DETAILS** 