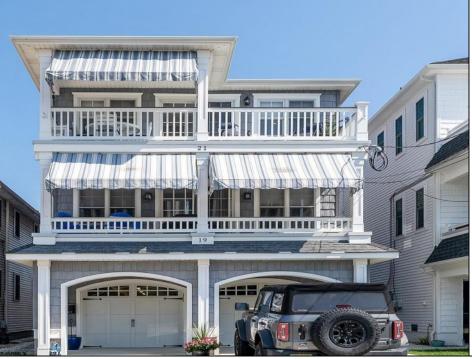

## COMMENTS

Immaculate 2nd Floor unit that is perfectly maintained and spacious, better than new, located in a beautiful, quiet Gardens neighborhood. Enter into a beautiful hardwood and tile internal foyer, and staircase. Large open great room with cathedral ceilings, gourmet kitchen with oversize island and breakfast nook and included is a custom built dining table and seating. Upgraded tile and granite tops and backsplash. Pantry and large coat closet, and a powder room, and full size laundry room with sink, cabinets and closet. The large front deck is half covered and half in the sun, and fiberglass just refinished 2022 and like new, sunsets are amazing. One of the most outstanding features of this home is the massive garage perfect for a car collector (5 cars), or use for workshop + family room + parking + endless storage etc., with sliders opening to the fenced back yard. The AC condenser was replaced in 2020 with oversized unit, and a new 50 gallon HW heater was installed in 2018. All bedrooms are spacious and have vaulted ceilings, oversized closets, and 2 open to a rear deck. Private fully enclosed outside shower with tiled changing area.