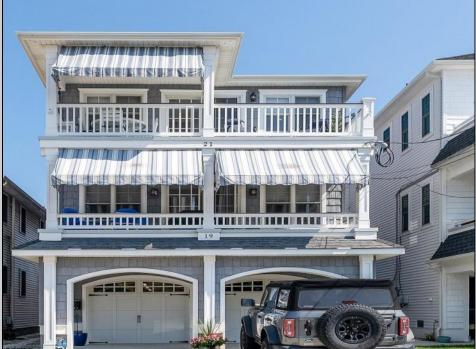

## 21 Central Ocean City, NJ 08226

Asking \$1,199,000.00

## COMMENTS

Immaculate 2nd Floor unit that is perfectly maintained and spacious, better than new, located in a beautiful, quiet Gardens neighborhood. Enter into a beautiful hardwood and tile internal foyer, and staircase. Large open great room with cathedral ceilings, gourmet kitchen with oversize island and breakfast nook and included is a custom built dining table and seating. Upgraded tile and granite tops and backsplash. Pantry and large coat closet, and a powder room, and full size laundry room with sink, cabinets and closet. The large front deck is half covered and half in the sun, and fiberglass just refinished 2022 and like new, sunsets are amazing. One of the most outstanding features of this home is the massive garage perfect for a car collector (5 cars), or use for workshop + family room + parking + endless storage etc., with sliders opening to the fenced back yard. The AC condenser was replaced in 2020 with oversized unit, and a new 50 gallon HW heater was installed in 2018. All bedrooms are spacious and have vaulted ceilings, oversized closets, and 2 open to a rear deck. Private fully enclosed outside shower with tiled changing area.