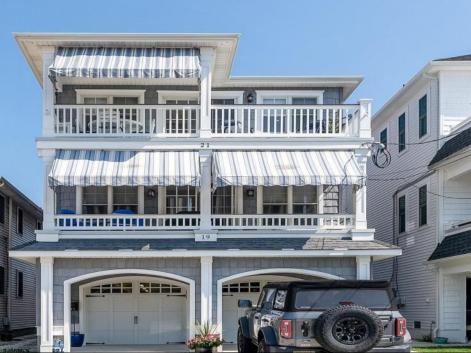

## **COMMENTS**

Immaculate 2nd Floor unit that is perfectly maintained and spacious, better than new, located in a beautiful, quiet Gardens neighborhood. Enter into a beautiful hardwood and tile internal foyer, and staircase. Large open great room with cathedral ceilings, gourmet kitchen with oversize island and breakfast nook and included is a custom built dining table and seating. Upgraded tile and granite tops and backsplash. Pantry and large coat closet, and a powder room, and full size laundry room with sink, cabinets and closet. The large front deck is half covered and half in the sun, and fiberglass just refinished 2022 and like new, sunsets are amazing. One of the most outstanding features of this home is the massive garage perfect for a car collector (5 cars), or use for workshop + family room + parking + endless storage etc., with sliders opening to the fenced back yard. The AC condenser was replaced in 2020 with oversized unit, and a new 50 gallon HW heater was installed in 2018. All bedrooms are spacious and have vaulted ceilings, oversized closets, and 2 open to a rear deck. Private fully enclosed outside shower with tiled changing area.