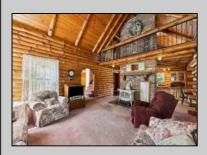

## **COMMENTS**

Don\'t miss the opportunity to live on 16+ beautiful acres with an authentic custom built log cabin with two porches, children\'s playhouse, fish pond and much more. There are also several out buildings including a large work shop capable of housing everything from small equipment to a large tractor, a large work bench and much more. Next to the two car garage is a large carport. Attached to the garage are two great space on two floors, perfect for kids hangout, sleepovers, game room or whatever use you want. This property must be seen in person to appreciate it. Additionally, (adjacent to this property), the seller also has another 20 plus acres that the buyer might have an interest in purchasing which is not included in this listing.