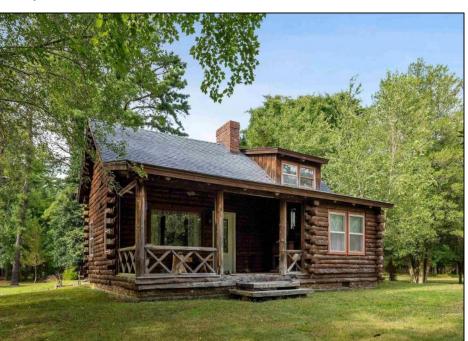

## **COMMENTS**

Don\'t miss the opportunity to live on 16+ beautiful acres with an authentic custom built log cabin with two porches, children\'s playhouse, fish pond and much more. There are also several out buildings including a large work shop capable of housing everything from small equipment to a large tractor, a large work bench and much more. Next to the two car garage is a large carport. Attached to the garage are two great space on two floors, perfect for kids hangout, sleepovers, game room or whatever use you want. This property must be seen in person to appreciate it. Additionally, (adjacent to this property), the seller also has another 20 plus acres that the buyer might have an interest in purchasing which is not included in this listing.