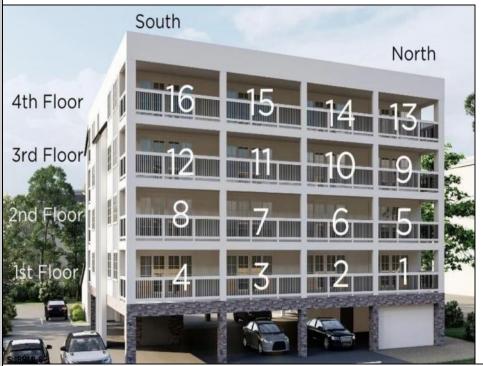

## **COMMENTS**

Welcome to Oceanside Condos - the Epitome of Luxury Living at its Finest! Direct Oceanfront Condo with unobstructed views galore - located so close to the center of town - walking distance to Wawa, Church , so many restaurants, deli, retail stores. Custom builder: Rockwell Coastal presents high end condos : One Bedroom with a Den/Office, Large bathroom with a walk in shower, Washer & Dryer in the unit, Open concept living with Kitchen / Island & Large living area facing the ocean - with wall of sliders opening up to a PRIVATE spacious balcony. Designated Parking spot, Outdoor storage per unit & 5 outdoor showers for easy luxury beach living! MUST SEE as selling fast so act now to get onto our beautiful island: Brigantine Beach!

| PROPERTY DETAILS                       |                       |                                                                     |                                                                                 |
|----------------------------------------|-----------------------|---------------------------------------------------------------------|---------------------------------------------------------------------------------|
| Exterior<br>Concrete<br>Steel<br>Vinyl | ParkingGarage<br>None | OtherRooms<br>Den/TV Room<br>Eat In Kitchen<br>Laundry/Utility Room | InteriorFeatures Hardwood Floors Kitchen Center Island Master Bath Pets Allowed |