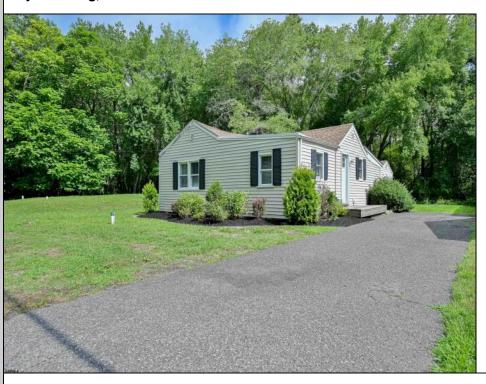

## **COMMENTS**

Cute as a Button! This adorable 780 sq ft, recently renovated (2021) two bedroom one bath home is the perfect first home, retirement, or investment property! There are a plethora of updates: Newer bath and kitchen, newer HVAC, and newer floors (all finished in 2021). Newer well (2008). Newer Roof (2019). Newer Septic (2015). This beautiful home sits on lot 13 and 14 in Mays Landing. Currently loved and cared for by Tenants who will be vacating the property by 9/1/2024. Affordable and adorable!