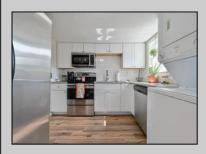

## **COMMENTS**

Cute as a Button! This adorable 780 sq ft, recently renovated (2021) two bedroom one bath home is the perfect first home, retirement, or investment property! There are a plethora of updates: Newer bath and kitchen, newer HVAC, and newer floors (all finished in 2021). Newer well (2008). Newer Roof (2019). Newer Septic (2015). This beautiful home sits on lot 13 and 14 in Mays Landing. Currently loved and cared for by Tenants who will be vacating the property by 9/1/2024. Affordable and adorable!

| PRC | PERTY | DETAI | I S |
|-----|-------|-------|-----|

| TROI ERTI DETAILO |                 |               |                    |  |  |
|-------------------|-----------------|---------------|--------------------|--|--|
| Exterior          | OutsideFeatures | ParkingGarage | AppliancesIncluded |  |  |
| Vinyl             | Shed            | None          | Dishwasher         |  |  |
|                   |                 |               | Dryer              |  |  |
|                   |                 |               | Electric Stove     |  |  |
|                   |                 |               | Refrigerator       |  |  |
|                   |                 |               | Washer             |  |  |