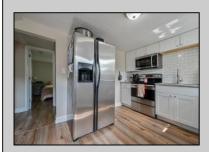

## **COMMENTS**

Cute as a Button! This adorable 780 sq ft, recently renovated (2021) two bedroom one bath home is the perfect first home, retirement, or investment property! There are a plethora of updates: Newer bath and kitchen, newer HVAC, and newer floors (all finished in 2021). Newer well (2008). Newer Roof (2019). Newer Septic (2015). This beautiful home sits on lot 13 and 14 in Mays Landing. Affordable and adorable! Property is being sold \"as is\". Property is in great

condition with lots of updates! **PROPERTY DETAILS** Exterior OutsideFeatures ParkingGarage AppliancesIncluded Vinyl Shed None Dishwasher

Dryer Electric Stove Refrigerator Washer

HotWater **Basement** Heating Cooling Crawl Space Gas-Natural Central Gas