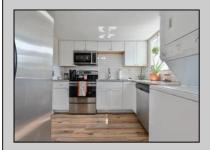

## **COMMENTS**

Cute as a Button! This adorable 780 sq ft, recently renovated (2021) two bedroom one bath home is the perfect first home, retirement, or investment property! There are a plethora of updates: Newer bath and kitchen, newer HVAC, and newer floors (all finished in 2021). Newer well (2008). Newer Roof (2019). Newer Septic (2015). This beautiful home sits on lot 13 and 14 in Mays Landing. Affordable and adorable! Property is being sold \"as is\". Property is in great

condition with lots of updates! **PROPERTY DETAILS** Exterior OutsideFeatures ParkingGarage AppliancesIncluded Vinyl Shed None Dishwasher

Dryer Electric Stove Refrigerator Washer

HotWater **Basement** Heating Cooling Crawl Space Gas-Natural Central Gas