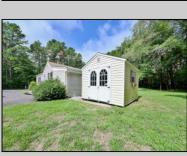

## **COMMENTS**

Cute as a Button! This adorable 780 sq ft, recently renovated (2021) two bedroom one bath home is the perfect first home, retirement, or investment property! There are a plethora of updates: Newer bath and kitchen, newer HVAC, and newer floors (all finished in 2021). Newer well (2008). Newer Roof (2019). Newer Septic (2015). This beautiful home sits on lot 13 and 14 in Mays Landing. Currently loved and cared for by Tenants who will be vacating the property by 9/1/2024. Affordable and adorable!

| PROPERTY | DFT | ΔII | 9 |
|----------|-----|-----|---|

Exterior OutsideFeatures ParkingGarage AppliancesIncluded Vinyl Shed None Dishwasher Dryer Electric Stove Refrigerator

Basement Heating Cooling HotWater Crawl Space Gas-Natural Central Gas