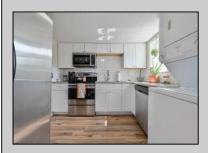

## **COMMENTS**

Cute as a Button! This adorable 780 sq ft, recently renovated (2021) two bedroom one bath home is the perfect first home, retirement, or investment property! There are a plethora of updates: Newer bath and kitchen, newer HVAC, and newer floors (all finished in 2021). Newer well (2008). Newer Roof (2019). Newer Septic (2015). This beautiful home sits on lot 13 and 14 in Mays Landing. Currently loved and cared for by Tenants who will be vacating the property by 9/1/2024. Affordable and adorable!

| PROPERTY | DFT | ΔII | 9 |
|----------|-----|-----|---|

Exterior OutsideFeatures ParkingGarage AppliancesIncluded Vinyl Shed None Dishwasher Dryer Electric Stove Refrigerator

Basement Heating Cooling HotWater Crawl Space Gas-Natural Central Gas