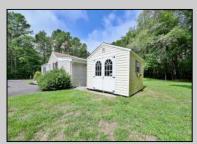

## **COMMENTS**

Cute as a Button! This adorable 780 sq ft, recently renovated (2021) two bedroom one bath home is the perfect first home, retirement, or investment property! There are a plethora of updates: Newer bath and kitchen, newer HVAC, and newer floors (all finished in 2021). Newer well (2008). Newer Roof (2019). Newer Septic (2015). This beautiful home sits on lot 13 and 14 in Mays Landing. Currently loved and cared for by Tenants who will be vacating the property by 9/1/2024. Affordable and adorable!

9/1/2024. Affordable and adorable!

PROPERTY DETAILS

Exterior OutsideFeatures ParkingGarage AppliancesIncluded Vinyl Shed None Dishwasher

Dryer Electric Stove Refrigerator Washer

Basement Heating Cooling HotWater Crawl Space Gas-Natural Central Gas