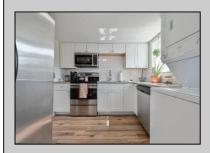

## **COMMENTS**

Cute as a Button! This adorable 780 sq ft, recently renovated (2021) two bedroom one bath home is the perfect first home, retirement, or investment property! There are a plethora of updates: Newer bath and kitchen, newer HVAC, and newer floors (all finished in 2021). Newer well (2008). Newer Roof (2019). Newer Septic (2015). This beautiful home sits on lot 13 and 14 in Mays Landing. Currently loved and cared for by Tenants who will be vacating the property by 9/1/2024. Affordable and adorable!

9/1/2024. Affordable and adorable!

PROPERTY DETAILS

Exterior OutsideFeatures ParkingGarage AppliancesIncluded Vinyl Shed None Dishwasher

Dryer Electric Stove Refrigerator Washer

Basement Heating Cooling HotWater Crawl Space Gas-Natural Central Gas