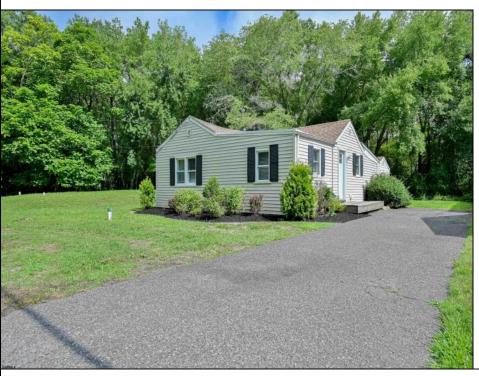

## **COMMENTS**

Cute as a Button! This adorable 780 sq ft, recently renovated (2021) two bedroom one bath home is the perfect first home, retirement, or investment property! There are a plethora of updates: Newer bath and kitchen, newer HVAC, and newer floors (all finished in 2021). Newer well (2008). Newer Roof (2019). Newer Septic (2015). This beautiful home sits on lot 13 and 14 in Mays Landing. Currently loved and cared for by Tenants who will be vacating the property by 9/1/2024. Affordable and adorable!

9/1/2024. Affordable and adorable!

PROPERTY DETAILS

Exterior OutsideFeatures ParkingGarage AppliancesIncluded Vinyl Shed None Dishwasher

Dryer Electric Stove Refrigerator Washer

Basement Heating Cooling HotWater Crawl Space Gas-Natural Central Gas