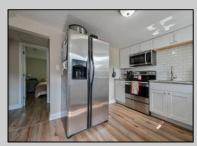

## **COMMENTS**

Cute as a Button! This adorable 780 sq ft, recently renovated (2021) two bedroom one bath home is the perfect first home, retirement, or investment property! There are a plethora of updates: Newer bath and kitchen, newer HVAC, and newer floors (all finished in 2021). Newer well (2008). Newer Roof (2019). Newer Septic (2015). This beautiful home sits on lot 13 and 14 in Mays Landing. Currently loved and cared for by Tenants who will be vacating the property by 9/1/2024. Affordable and adorable!

9/1/2024. Affordable and adorable!

PROPERTY DETAILS

Exterior OutsideFeatures ParkingGarage AppliancesIncluded Vinyl Shed None Dishwasher

Dryer Electric Stove Refrigerator Washer

Basement Heating Cooling HotWater Crawl Space Gas-Natural Central Gas