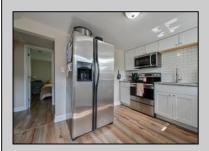

## **COMMENTS**

Cute as a Button! This adorable 780 sq ft, recently renovated (2021) two bedroom one bath home is the perfect first home, retirement, or investment property! There are a plethora of updates: Newer bath and kitchen, newer HVAC, and newer floors (all finished in 2021). Newer well (2008). Newer Roof (2019). Newer Septic (2015). This beautiful home sits on lot 13 and 14 in Mays Landing. Currently loved and cared for by Tenants who will be vacating the property by 9/1/2024. Affordable and adorable!

| 9/1/2024. Afforda | ble and adorable!       |                       |                                                    |
|-------------------|-------------------------|-----------------------|----------------------------------------------------|
|                   | PROPE                   | RTY DETAILS           |                                                    |
| Exterior<br>Vinyl | OutsideFeatures<br>Shed | ParkingGarage<br>None | AppliancesIncluded Dishwasher Dryer Electric Stove |

Refrigerator Washer