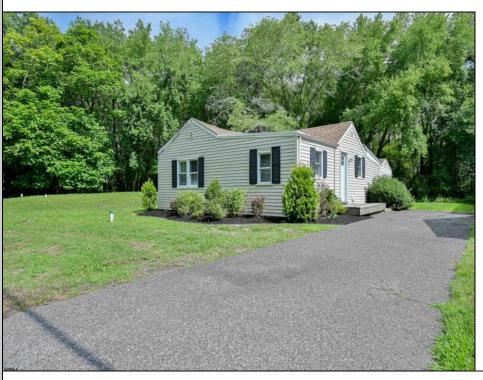

## **COMMENTS**

Cute as a Button! This adorable 780 sq ft, recently renovated (2021) two bedroom one bath home is the perfect first home, retirement, or investment property! There are a plethora of updates: Newer bath and kitchen, newer HVAC, and newer floors (all finished in 2021). Newer well (2008). Newer Roof (2019). Newer Septic (2015). This beautiful home sits on lot 13 and 14 in Mays Landing. Currently loved and cared for by Tenants who will be vacating the property by 9/1/2024. Affordable and adorable!