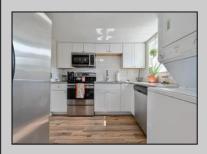

## **COMMENTS**

Cute as a Button! This adorable 780 sq ft, recently renovated (2021) two bedroom one bath home is the perfect first home, retirement, or investment property! There are a plethora of updates: Newer bath and kitchen, newer HVAC, and newer floors (all finished in 2021). Newer well (2008). Newer Roof (2019). Newer Septic (2015). This beautiful home sits on lot 13 and 14 in Mays Landing. Currently loved and cared for by Tenants who will be vacating the property by 9/1/2024. Affordable and adorable!

| 9/1/2024. Afforda | ble and adorable!       |                       |                                                    |
|-------------------|-------------------------|-----------------------|----------------------------------------------------|
|                   | PROPE                   | RTY DETAILS           |                                                    |
| Exterior<br>Vinyl | OutsideFeatures<br>Shed | ParkingGarage<br>None | AppliancesIncluded Dishwasher Dryer Electric Stove |

Refrigerator Washer