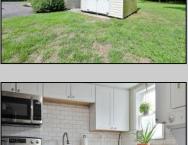

## **COMMENTS**

Cute as a Button! This adorable 780 sq ft, recently renovated (2021) two bedroom one bath home is the perfect first home, retirement, or investment property! There are a plethora of updates: Newer bath and kitchen, newer HVAC, and newer floors (all finished in 2021). Newer well (2008). Newer Roof (2019). Newer Septic (2015). This beautiful home sits on lot 13 and 14 in Mays Landing. Currently loved and cared for by Tenants who will be vacating the property by 9/1/2024. Affordable and adorable!

| PR | OPER | TY DE | TAII S |
|----|------|-------|--------|

Exterior OutsideFeatures ParkingGarage AppliancesIncluded
Vinyl Shed None Dishwasher
Dryer
Electric Store

Electric Stove Refrigerator Washer