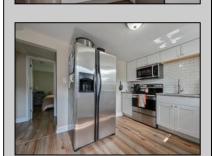

## **COMMENTS**

Cute as a Button! This adorable 780 sq ft, recently renovated (2021) two bedroom one bath home is the perfect first home, retirement, or investment property! There are a plethora of updates: Newer bath and kitchen, newer HVAC, and newer floors (all finished in 2021). Newer well (2008). Newer Roof (2019). Newer Septic (2015). This beautiful home sits on lot 13 and 14 in Mays Landing. Currently loved and cared for by Tenants who will be vacating the property by 9/1/2024. Affordable and adorable!

| PR | OPER | TY DE | TAII S |
|----|------|-------|--------|

Exterior OutsideFeatures ParkingGarage AppliancesIncluded
Vinyl Shed None Dishwasher
Dryer
Electric Store

Electric Stove Refrigerator Washer