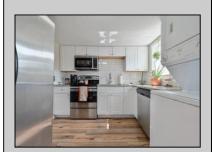

## **COMMENTS**

Cute as a Button! This adorable 780 sq ft, recently renovated (2021) two bedroom one bath home is the perfect first home, retirement, or investment property! There are a plethora of updates: Newer bath and kitchen, newer HVAC, and newer floors (all finished in 2021). Newer well (2008). Newer Roof (2019). Newer Septic (2015). This beautiful home sits on lot 13 and 14 in Mays Landing. Currently loved and cared for by Tenants who will be vacating the property by 9/1/2024. Affordable and adorable!

| PR | OPER | TY DE | TAII S |
|----|------|-------|--------|

Exterior OutsideFeatures ParkingGarage AppliancesIncluded
Vinyl Shed None Dishwasher
Dryer
Electric Store

Electric Stove Refrigerator Washer