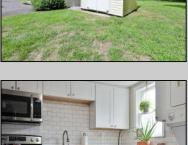

## **COMMENTS**

Cute as a Button! This adorable 780 sq ft, recently renovated (2021) two bedroom one bath home is the perfect first home, retirement, or investment property! There are a plethora of updates: Newer bath and kitchen, newer HVAC, and newer floors (all finished in 2021). Newer well (2008). Newer Roof (2019). Newer Septic (2015). This beautiful home sits on lot 13 and 14 in Mays Landing. Currently loved and cared for by Tenants who will be vacating the property by 9/1/2024. Affordable and adorable!

in Mays Landing. Currently loved and cared for by Tenants who will be vacating the property b 9/1/2024. Affordable and adorable!

PROPERTY DETAILS

Exterior OutsideFeatures ParkingGarage AppliancesIncluded Vinyl Shed None Dishwasher