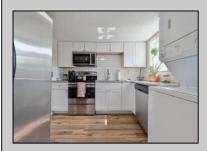

## **COMMENTS**

Cute as a Button! This adorable 780 sq ft, recently renovated (2021) two bedroom one bath home is the perfect first home, retirement, or investment property! There are a plethora of updates: Newer bath and kitchen, newer HVAC, and newer floors (all finished in 2021). Newer well (2008). Newer Roof (2019). Newer Septic (2015). This beautiful home sits on lot 13 and 14 in Mays Landing. Currently loved and cared for by Tenants who will be vacating the property by 9/1/2024. Affordable and adorable!