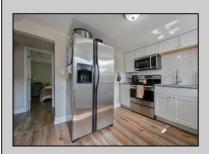

## **COMMENTS**

Cute as a Button! This adorable 780 sq ft, recently renovated (2021) two bedroom one bath home is the perfect first home, retirement, or investment property! There are a plethora of updates: Newer bath and kitchen, newer HVAC, and newer floors (all finished in 2021). Newer well (2008). Newer Roof (2019). Newer Septic (2015). This beautiful home sits on lot 13 and 14 in Mays Landing. Currently loved and cared for by Tenants who will be vacating the property by 9/1/2024. Affordable and adorable!