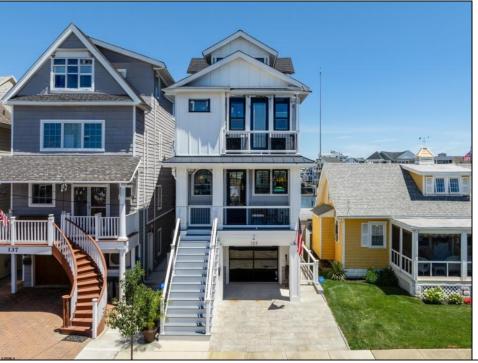

## **COMMENTS**

Immerse yourself in luxury with this magnificent bayfront home offering breathtaking views of the open bay. This residence provides the ultimate in coastal living. The property features a timeless custom white kitchen with quartz countertops and a spacious island for entertaining. High end GE Monogram appliances, Scotsman icemaker, Thermador built in Coffee/Espresso machine finish off this amazing kitchen. Harwood floors and custom trim-work throughout each room. The Primary Suite has a walk-in closet with built in vanity. Radiant heated floors in bathrooms, lower level and garage. The home has top of the line home security system with multiple outdoor cameras and Sonos surround system. The lower level has been finished and provides a second entertaining area. As you move outside, you are greeted by amazing water views from all three large decks. The main deck is an entertainers dream with a fully equipped custom outdoor kitchen with a Sunbright 40\"TV and gas grill. For those cool spring and fall jersey shore nights you can sit by the built in gas fire pit and enjoy the picturesque views of the sunsets and Ocean City causeway. Bring your water toys as there is a 15,000 pound Hurricane high speed lift and two floating wave runner docks. This bayfront beauty won\'t last, it is a must see! Schedule your private showing today!