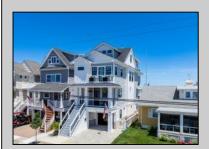

## **COMMENTS**

Immerse yourself in luxury with this magnificent bayfront home offering breathtaking views of the open bay. This residence provides the ultimate in coastal living. The property features a timeless custom white kitchen with quartz countertops and a spacious island for entertaining. High end GE Monogram appliances, Scotsman icemaker, Thermador built in Coffee/Espresso machine finish off this amazing kitchen. Harwood floors and custom trim-work throughout each room. The Primary Suite has a walk-in closet with built in vanity. Radiant heated floors in bathrooms, lower level and garage. The home has top of the line home security system with multiple outdoor cameras and Sonos surround system. The lower level has been finished and provides a second entertaining area. As you move outside, you are greeted by amazing water views from all three large decks. The main deck is an entertainers dream with a fully equipped custom outdoor kitchen with a Sunbright 40\"TV and gas grill. For those cool spring and fall jersey shore nights you can sit by the built in gas fire pit and enjoy the picturesque views of the sunsets and Ocean City causeway. Bring your water toys as there is a 15,000 pound Hurricane high speed lift and two floating wave runner docks. This bayfront beauty won\'t last, it is a must see! Schedule your private showing today!