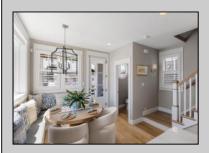

## **COMMENTS**

Immerse yourself in luxury with this magnificent bayfront home offering breathtaking views of the open bay. This residence provides the ultimate in coastal living. The property features a timeless custom white kitchen with quartz countertops and a spacious island for entertaining. High end GE Monogram appliances, Scotsman icemaker, Thermador built in Coffee/Espresso machine finish off this amazing kitchen. Harwood floors and custom trim-work throughout each room. The Primary Suite has a walk-in closet with built in vanity. Radiant heated floors in bathrooms, lower level and garage. The home has top of the line home security system with multiple outdoor cameras and Sonos surround system. The lower level has been finished and provides a second entertaining area. As you move outside, you are greeted by amazing water views from all three large decks. The main deck is an entertainers dream with a fully equipped custom outdoor kitchen with a Sunbright 40\"TV and gas grill. For those cool spring and fall jersey shore nights you can sit by the built in gas fire pit and enjoy the picturesque views of the sunsets and Ocean City causeway. Bring your water toys as there is a 15,000 pound Hurricane high speed lift and two floating wave runner docks. This bayfront beauty won\'t last, it is a must see! Schedule your private showing today!