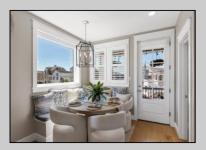

## **COMMENTS**

Immerse yourself in luxury with this magnificent bayfront home offering breathtaking views of the open bay. This residence provides the ultimate in coastal living. The property features a timeless custom white kitchen with quartz countertops and a spacious island for entertaining. High end GE Monogram appliances, Scotsman icemaker, Thermador built in Coffee/Espresso machine finish off this amazing kitchen. Harwood floors and custom trim-work throughout each room. The Primary Suite has a walk-in closet with built in vanity. Radiant heated floors in bathrooms, lower level and garage. The home has top of the line home security system with multiple outdoor cameras and Sonos surround system. The lower level has been finished and provides a second entertaining area. As you move outside, you are greeted by amazing water views from all three large decks. The main deck is an entertainers dream with a fully equipped custom outdoor kitchen with a Sunbright 40\"TV and gas grill. For those cool spring and fall jersey shore nights you can sit by the built in gas fire pit and enjoy the picturesque views of the sunsets and Ocean City causeway. Bring your water toys as there is a 15,000 pound Hurricane high speed lift and two floating wave runner docks. This bayfront beauty won\'t last, it is a must see! Schedule your private showing today!