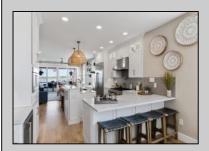

## **COMMENTS**

Immerse yourself in luxury with this magnificent bayfront home offering breathtaking views of the open bay. This residence provides the ultimate in coastal living. The property features a timeless custom white kitchen with quartz countertops and a spacious island for entertaining. High end GE Monogram appliances, Scotsman icemaker, Thermador built in Coffee/Espresso machine finish off this amazing kitchen. Harwood floors and custom trim-work throughout each room. The Primary Suite has a walk-in closet with built in vanity. Radiant heated floors in bathrooms, lower level and garage. The home has top of the line home security system with multiple outdoor cameras and Sonos surround system. The lower level has been finished and provides a second entertaining area. As you move outside, you are greeted by amazing water views from all three large decks. The main deck is an entertainers dream with a fully equipped custom outdoor kitchen with a Sunbright 40\"TV and gas grill. For those cool spring and fall jersey shore nights you can sit by the built in gas fire pit and enjoy the picturesque views of the sunsets and Ocean City causeway. Bring your water toys as there is a 15,000 pound Hurricane high speed lift and two floating wave runner docks. This bayfront beauty won\'t last, it is a must see! Schedule your private showing today!