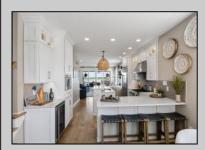

## **COMMENTS**

Immerse yourself in luxury with this magnificent bayfront home offering breathtaking views of the open bay. This residence provides the ultimate in coastal living. The property features a timeless custom white kitchen with quartz countertops and a spacious island for entertaining. High end GE Monogram appliances, Scotsman icemaker, Thermador built in Coffee/Espresso machine finish off this amazing kitchen. Harwood floors and custom trim-work throughout each room. The Primary Suite has a walk-in closet with built in vanity. Radiant heated floors in bathrooms, lower level and garage. The home has top of the line home security system with multiple outdoor cameras and Sonos surround system. The lower level has been finished and provides a second entertaining area. As you move outside, you are greeted by amazing water views from all three large decks. The main deck is an entertainers dream with a fully equipped custom outdoor kitchen with a Sunbright 40\"TV and gas grill. For those cool spring and fall jersey shore nights you can sit by the built in gas fire pit and enjoy the picturesque views of the sunsets and Ocean City causeway. Bring your water toys as there is a 15,000 pound Hurricane high speed lift and two floating wave runner docks. This bayfront beauty won\'t last, it is a must see! Schedule your private showing today!