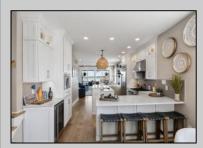

## **COMMENTS**

Immerse yourself in luxury with this magnificent bayfront home offering breathtaking views of the open bay. This residence provides the ultimate in coastal living. The property features a timeless custom white kitchen with quartz countertops and a spacious island for entertaining. High end GE Monogram appliances, Scotsman icemaker, Thermador built in Coffee/Espresso machine finish off this amazing kitchen. Harwood floors and custom trim-work throughout each room. The Primary Suite has a walk-in closet with built in vanity. Radiant heated floors in bathrooms, lower level and garage. The home has top of the line home security system with multiple outdoor cameras and Sonos surround system. The lower level has been finished and provides a second entertaining area. As you move outside, you are greeted by amazing water views from all three large decks. The main deck is an entertainers dream with a fully equipped custom outdoor kitchen with a Sunbright 40\"TV and gas grill. For those cool spring and fall jersey shore nights you can sit by the built in gas fire pit and enjoy the picturesque views of the sunsets and Ocean City causeway. Bring your water toys as there is a 15,000 pound Hurricane high speed lift and two floating wave runner docks. This bayfront beauty won\'t last, it is a must see! Schedule your private showing today!