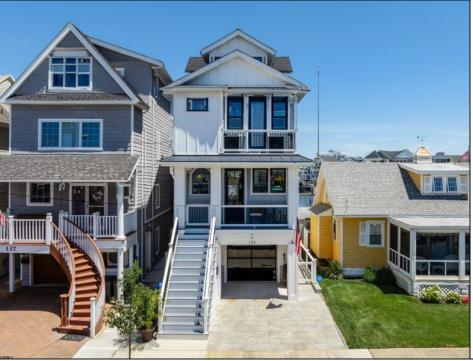

## **COMMENTS**

Immerse yourself in luxury with this magnificent bayfront home offering breathtaking views of the open bay. This residence provides the ultimate in coastal living. The property features a timeless custom white kitchen with quartz countertops and a spacious island for entertaining. High end GE Monogram appliances, Scotsman icemaker, Thermador built in Coffee/Espresso machine finish off this amazing kitchen. Harwood floors and custom trim-work throughout each room. The Primary Suite has a walk-in closet with built in vanity. Radiant heated floors in bathrooms, lower level and garage. The home has top of the line home security system with multiple outdoor cameras and Sonos surround system. The lower level has been finished and provides a second entertaining area. As you move outside, you are greeted by amazing water views from all three large decks. The main deck is an entertainers dream with a fully equipped custom outdoor kitchen with a Sunbright 40\"TV and gas grill. For those cool spring and fall jersey shore nights you can sit by the built in gas fire pit and enjoy the picturesque views of the sunsets and Ocean City causeway. Bring your water toys as there is a 15,000 pound Hurricane high speed lift and two floating wave runner docks. This bayfront beauty won\'t last, it is a must see! Schedule your private showing today!