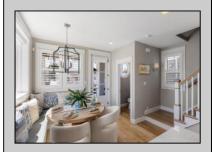

## **COMMENTS**

Immerse yourself in luxury with this magnificent bayfront home offering breathtaking views of the open bay. This residence provides the ultimate in coastal living. The property features a timeless custom white kitchen with quartz countertops and a spacious island for entertaining. High end GE Monogram appliances, Scotsman icemaker, Thermador built in Coffee/Espresso machine finish off this amazing kitchen. Harwood floors and custom trim-work throughout each room. The Primary Suite has a walk-in closet with built in vanity. Radiant heated floors in bathrooms, lower level and garage. The home has top of the line home security system with multiple outdoor cameras and Sonos surround system. The lower level has been finished and provides a second entertaining area. As you move outside, you are greeted by amazing water views from all three large decks. The main deck is an entertainers dream with a fully equipped custom outdoor kitchen with a Sunbright 40\"TV and gas grill. For those cool spring and fall jersey shore nights you can sit by the built in gas fire pit and enjoy the picturesque views of the sunsets and Ocean City causeway. Bring your water toys as there is a 15,000 pound Hurricane high speed lift and two floating wave runner docks. This bayfront beauty won\'t last, it is a must see! Schedule your private showing today!