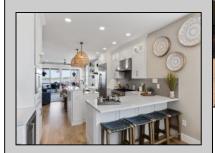

## **COMMENTS**

Immerse yourself in luxury with this magnificent bayfront home offering breathtaking views of the open bay. This residence provides the ultimate in coastal living. The property features a timeless custom white kitchen with quartz countertops and a spacious island for entertaining. High end GE Monogram appliances, Scotsman icemaker, Thermador built in Coffee/Espresso machine finish off this amazing kitchen. Harwood floors and custom trim-work throughout each room. The Primary Suite has a walk-in closet with built in vanity. Radiant heated floors in bathrooms, lower level and garage. The home has top of the line home security system with multiple outdoor cameras and Sonos surround system. The lower level has been finished and provides a second entertaining area. As you move outside, you are greeted by amazing water views from all three large decks. The main deck is an entertainers dream with a fully equipped custom outdoor kitchen with a Sunbright 40\"TV and gas grill. For those cool spring and fall jersey shore nights you can sit by the built in gas fire pit and enjoy the picturesque views of the sunsets and Ocean City causeway. Bring your water toys as there is a 15,000 pound Hurricane high speed lift and two floating wave runner docks. This bayfront beauty won\'t last, it is a must see! Schedule your private showing today!