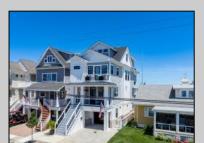

## **COMMENTS**

Immerse yourself in luxury with this magnificent bayfront home offering breathtaking views of the open bay. This residence provides the ultimate in coastal living. The property features a timeless custom white kitchen with quartz countertops and a spacious island for entertaining. High end GE Monogram appliances, Scotsman icemaker, Thermador built in Coffee/Espresso machine finish off this amazing kitchen. Harwood floors and custom trim-work throughout each room. The Primary Suite has a walk-in closet with built in vanity. Radiant heated floors in bathrooms, lower level and garage. The home has top of the line home security system with multiple outdoor cameras and Sonos surround system. The lower level has been finished and provides a second entertaining area. As you move outside, you are greeted by amazing water views from all three large decks. The main deck is an entertainers dream with a fully equipped custom outdoor kitchen with a Sunbright 40\"TV and gas grill. For those cool spring and fall jersey shore nights you can sit by the built in gas fire pit and enjoy the picturesque views of the sunsets and Ocean City causeway. Bring your water toys as there is a 15,000 pound Hurricane high speed lift and two floating wave runner docks. This bayfront beauty won\'t last, it is a must see! Schedule your private showing today!