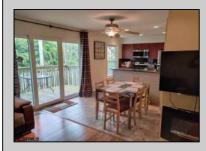

## COMMENTS

Highly Sought after first Floor Bayberry Unit, 2 Large Bedrooms, Full Bath, Master walk-in closet, Spacious open floor plan-Upgrades include: \"New Trex Composite\" Deck and Rear Steps & Railings-This condo complex offers an unheard of-a one car garage, oversized storage room, 2 beds and only 2 blocks from the beach!!! The Oversized PRIVATE STORAGE ROOM is located in the rear of your ONE CAR GARAGE and will store all your beach gear, bikes, etc. Your deck area is great for relaxing, sunning and the plants love it- The Mature foliage gives you privacy! LOCATION is 2 short blocks to the 39th St., (Kite & Volley Ball) Beach! This South End island Living At It\'s BEST-with ability to Bike or Walk to EVERYTHING.....Stores, Shops, Restaurants, Community Center, Skate Park, Pickle Ball, Mini Golf, Dog Park, Ice Cream and the list goes on-LOW TAXES & LOW HOA-nothing else like it- photos are from previous owner- unit will not be furnished!