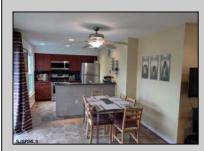

## COMMENTS

Highly Sought after first Floor Bayberry Unit, 2 Large Bedrooms, Full Bath, Master walk-in closet, Spacious open floor plan-Upgrades include: \"New Trex Composite\" Deck and Rear Steps & Railings-This condo complex offers an unheard of-a one car garage, oversized storage room, 2 beds and only 2 blocks from the beach!!! The Oversized PRIVATE STORAGE ROOM is located in the rear of your ONE CAR GARAGE and will store all your beach gear, bikes, etc. Your deck area is great for relaxing, sunning and the plants love it- The Mature foliage gives you privacy! LOCATION is 2 short blocks to the 39th St., (Kite & Volley Ball) Beach! This South End island Living At It\'s BEST-with ability to Bike or Walk to EVERYTHING.....Stores, Shops, Restaurants, Community Center, Skate Park, Pickle Ball, Mini Golf, Dog Park, Ice Cream and the list goes on-LOW TAXES & LOW HOA-nothing else like it- photos are from previous owner- unit will not be furnished!