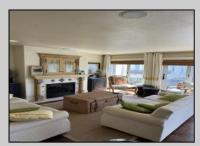

## COMMENTS

This 1st floor condo features 4 bedrooms and 2 baths. The unit has a gourmet kitchen, with a Sub Zero refrigerator and Wolf appliances along with a dining room and living room with multiple Juliette balconies. Open the sliders and enjoy the ocean breeze. The unit is accessed by a common area spiral stair tower featuring handcrafted railings or by elevator. Enjoy beautiful arched mahogany doors, hardwood flooring, and imported marble flooring. Custom closest systems are in all 4 bedrooms including his and hers closets in the master bedrooms. The unit provides amazing boardwalk, beach, and ocean views from the living room, dining room, kitchen, and master bedroom.