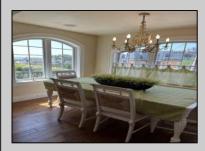

## COMMENTS

This 1st floor condo features 4 bedrooms and 2 baths. The unit has a gourmet kitchen, with a Sub Zero refrigerator and Wolf appliances along with a dining room and living room with multiple Juliette balconies. Open the sliders and enjoy the ocean breeze. The unit is accessed by a common area spiral stair tower featuring handcrafted railings or by elevator. Enjoy beautiful arched mahogany doors, hardwood flooring, and imported marble flooring. Custom closest systems are in all 4 bedrooms including his and hers closets in the master bedrooms. The unit provides amazing boardwalk, beach, and ocean views from the living room, dining room, kitchen, and master bedroom.