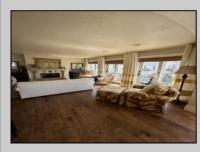

## COMMENTS

This 1st floor condo features 4 bedrooms and 2 baths. The unit has a gourmet kitchen, with a Sub Zero refrigerator and Wolf appliances along with a dining room and living room with multiple Juliette balconies. Open the sliders and enjoy the ocean breeze. The unit is accessed by a common area spiral stair tower featuring handcrafted railings or by elevator. Enjoy beautiful arched mahogany doors, hardwood flooring, and imported marble flooring. Custom closest systems are in all 4 bedrooms including his and hers closets in the master bedrooms. The unit provides amazing boardwalk, beach, and ocean views from the living room, dining room, kitchen, and master bedroom.