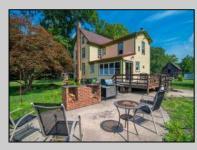

| PROPERTY DETAILS |                                                                                                      |                                                                              |                                   |
|------------------|------------------------------------------------------------------------------------------------------|------------------------------------------------------------------------------|-----------------------------------|
| Exterior<br>Wood | OutsideFeatures<br>Deck<br>Paved Road                                                                | ParkingGarage<br>None                                                        | OtherRooms<br>Dining Room         |
|                  | Porch<br>Shed                                                                                        |                                                                              | Pantry<br>Primary BR on 1st floor |
|                  | Ask for Leon Gri<br>Appliengerineteand<br>Dryer<br>Gas Stove<br>Refrigulia609-399-00<br>Wasmeail to: | sbaum<br>c <sup>Basement</sup><br>Inside Entrance<br>enue, Ocean City<br>076 |                                   |
|                  | Sewer<br>Private                                                                                     |                                                                              |                                   |