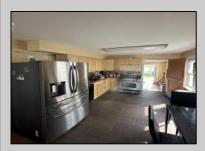

## **COMMENTS**

Updated 2 bedroom 1 bath rancher in Chelsea Heights, just a few blocks from the beach, casinos, and boardwalk. Right down the street from Stockton University, restaurants, transportation and so much more. Hardwood floor living room, ceramic titles kitchen and bathroom. Very long driveway with a large backyard and garage including storage shed. Perfect opportunity for first time buyer, vacation home, or rental property.

| PROPERTY | DETA | ILS |
|----------|------|-----|

Exterior Brick Face Stone Vinyl ParkingGarage Detached Garage OtherRooms Laundry/Utility Room AppliancesIncluded Dryer Gas Stove Refrigerator

AlsoIncluded Blinds Heating Baseboard Gas-Natural Hot Water Cooling Window Units HotWater Gas Tankless-gas