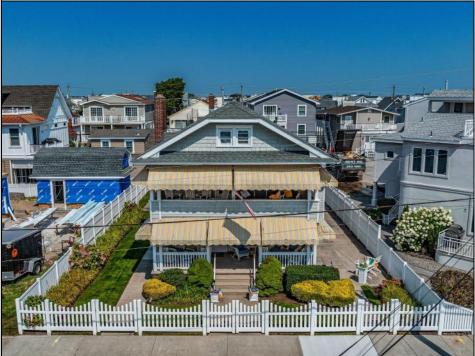

## COMMENTS

LOCATION, LOCATION, LOCATION. ONE OF A KIND, GOLD-COAST, MULTI-FAMILY TRIPLEX ON A LARGE 50 X 120 LOT. TWO - 4bds, 1 1/2ba units plus bonus 2bd, 1ba garage apartment. 1/2 block from Gold Coast beach and boardwalk. Exceptional outdoor space and plenty of off street parking.

## PROPERTY DETAILS

Basement **Crawl Space** 

Heating Gas-Natural Multi-Zoned

Cooling Central Multi-Zoned

**OutsideFeatures** 

**Outside Shower** 

Porch-Screened Sprinkler System

Fenced Yard

Porch

HotWater Tankless-gas

ParkingGarage

Two Car

Gas

Detached Garage

Water Public

Sewer Public Sewer