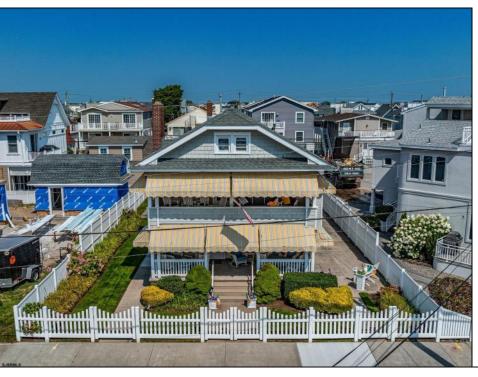

## **COMMENTS**

LOCATION, LOCATION, LOCATION. ONE OF A KIND, GOLD COAST - MULTI-FAMILY TRIPLEX ON A LARGE 50 X 120 LOT. TWO - 4bds, 1 1/2ba, units + 2bds, 1ba garage apartment. 1/2 Block from Gold Coast Beach and Boardwalk. Exceptional outdoor space and plenty of off street parking.

| PROPERTY DETA |
|---------------|
|---------------|

Exterior OutsideFeatures ParkingGarage AlsoIncluded Wood Shingle Deck Detached Garage Furnished Fenced Yard Two Car

Porch
Porch Screened
Sprinkler System
Enclosed
Outside