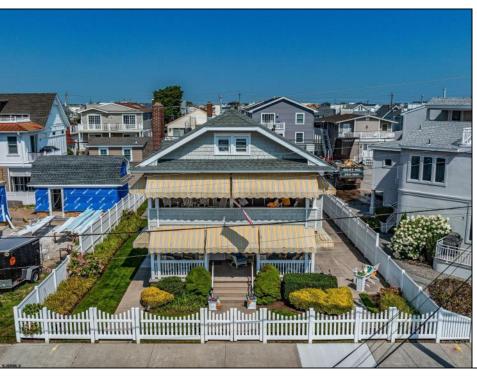

## **COMMENTS**

LOCATION, LOCATION, LOCATION. ONE OF A KIND, GOLD COAST - MULTI-FAMILY TRIPLEX ON A LARGE 50 X 120 LOT. TWO - 4bds, 1 1/2ba, units + 2bds, 1ba garage apartment. 1/2 Block from Gold Coast Beach and Boardwalk. Exceptional outdoor space and plenty of off street parking.

| PROPERTY DE |
|-------------|
|-------------|

Exterior OutsideFeatures ParkingGarage AlsoIncluded Wood Shingle Deck Detached Garage Furnished Fenced Yard Two Car

Porch
Porch Screened
Sprinkler System

Sprinkler System
Enclosed Outside