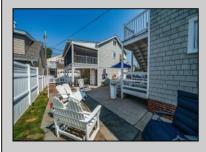

|                          | PROPE                                                                                                            | RTY DETAILS                                 |                           |
|--------------------------|------------------------------------------------------------------------------------------------------------------|---------------------------------------------|---------------------------|
| Exterior<br>Wood Shingle | OutsideFeatures<br>Deck<br>Fenced Yard<br>Porch<br>Porch Screened<br>Sprinkler System<br>Enclosed Outs<br>Shower | ParkingGarage<br>Detached Garage<br>Two Car | AlsoIncluded<br>Furnished |
| Basement<br>Crawl Space  | Heating<br>Gas-Natural<br>Multi-Zoned                                                                            | Cooling<br>Central<br>Multi-Zoned           | Water<br>Public           |
|                          | Ask for Ken S                                                                                                    | •                                           |                           |