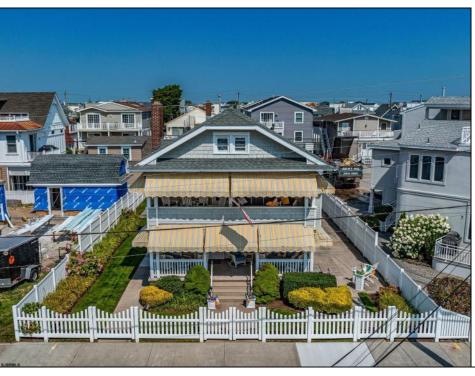

## **COMMENTS**

LOCATION, LOCATION, LOCATION. ONE OF A KIND, GOLD COAST - MULTI-FAMILY TRIPLEX ON A LARGE 50 X 120 LOT. TWO - 4bds, 1 1/2ba, units + 2bds, 1ba garage apartment. 1/2 Block from Gold Coast Beach and Boardwalk. Exceptional outdoor space and plenty of off street parking.

|  | PROPERTY | <b>DETAILS</b> |
|--|----------|----------------|
|  |          |                |

Exterior OutsideFeatures ParkingGarage AlsoIncluded Wood Shingle Deck Detached Garage Furnished Fenced Yard Two Car

Porch

Porch Screened Sprinkler System Enclosed Outside

Shower

Basement Heating Cooling Water
Crawl Space Gas-Natural Central Public
Multi-Zoned Multi-Zoned

Ask for Kathy Errickson Berger Realty Inc 109 E 55th St., Ocean City Call: 609-399-4211