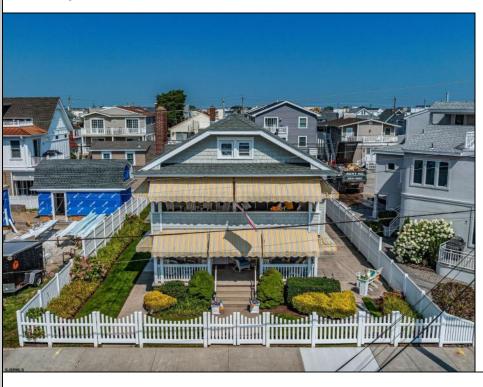

## **COMMENTS**

LOCATION, LOCATION, LOCATION. ONE OF A KIND, GOLD COAST - MULTI-FAMILY TRIPLEX ON A LARGE 50 X 120 LOT. TWO - 4bds, 1 1/2ba, units + 2bds, 1ba garage apartment. 1/2 Block from Gold Coast Beach and Boardwalk. Exceptional outdoor space and plenty of off street parking.

| PROPERTY DETAILS |
|------------------|
|------------------|

Exterior OutsideFeatures ParkingGarage AlsoIncluded Wood Shingle Deck Detached Garage Furnished Fenced Yard Two Car

Porch
Porch Screened
Sprinkler System
Enclosed
Outside