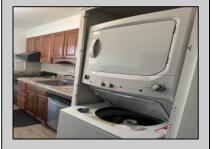

## **COMMENTS**

\"DREAM BAY - second floor one-bedroom condo. single private entry Diamond in the rough, ready to move in or use as an investment property. Spacious open living room, dining area, and updated kitchen. Stackable washer and dryer, great storage area with a large walk-in closet. All furniture included . Large bedroom with a walk-in closet. Call the listing agent or office for a showing. Close to the beach and Ventnor Plaza for grocery shopping, within walking distance.\"