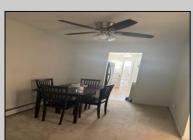

## **COMMENTS**

\"DREAM BAY - second floor one-bedroom condo. single private entry Diamond in the rough, ready to move in or use as an investment property. Spacious open living room, dining area, and updated kitchen. Stackable washer and dryer, great storage area with a large walk-in closet. All furniture included . Large bedroom with a walk-in closet. Call the listing agent or office for a showing. Close to the beach and Ventnor Plaza for grocery shopping, within walking distance.\"