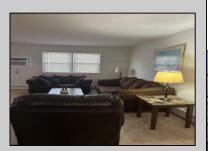

## **COMMENTS**

\"DREAM BAY - second floor one-bedroom condo. single private entry Diamond in the rough, ready to move in or use as an investment property. Spacious open living room, dining area, and updated kitchen. Stackable washer and dryer, great storage area with a large walk-in closet. All furniture included . Large bedroom with a walk-in closet. Call the listing agent or office for a showing. Close to the beach and Ventnor Plaza for grocery shopping, within walking distance.\"