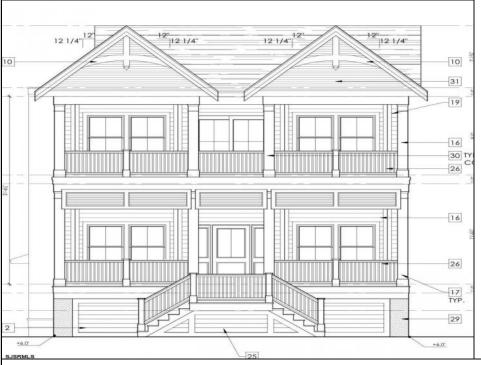

## **COMMENTS**

Wait until you see this beautiful high-end new construction build by custom builder \"J A Gavranich!\" This stunning WHOLE BUILDING duplex is for sale and will include: 10 Bedrooms and 6 full luxury baths (5/3 in each unit), ROOFTOP DECK w/ Ocean & Bay Views (top unit), gourmet kitchens w/ high-end cabinetry, quartz countertops, designer tile backsplashes, undercounter lighting, and upgraded SS appliances; spacious great rooms w/ gas fireplaces that showcase tasteful shiplap from floor to ceiling (vaulted ceilings in top unit); crown molding, 3\" wide random length tongue & groove hardwood flooring in great room, stairs, hallway, and master bedrooms; wainscoting in living rooms & dining rooms, front deck ceiling with T&G mahogany bead board, rear decks, high efficiency gas heat & central air w/ WIFI thermostats, tankless hot water heaters, tiled showers w/ frameless glass door in master and semi-frameless in jr. master; hall bath w/ tile above tub, elevated vanities in bathrooms w/ quartz tops, and much more! The property also features separate entrances, separate garages, tilt-in windows, and a maintenance-free exterior! Specs & plans available. Great location! (close to the beach) Great property! (Quality new construction) Great value! See you on the Beach!