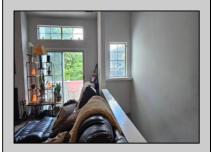

## **COMMENTS**

Welcome to this very nice two-bedroom condo that has a private indoor staircase. This cozy end unit has upgraded kitchen cabinets with a stainless steel fridge, washer, and dryer. The cathedral ceiling, combined with the wood-burning fire place, creates an atmosphere of comfort and relaxation. Buy yourself a comfort and a great location that this Heahter Croft property has to offer! This property is sold in AS IS condition.

| PROPERTY DETAILS    |                                         |                                                      |                                                          |
|---------------------|-----------------------------------------|------------------------------------------------------|----------------------------------------------------------|
| Exterior<br>Vinyl   | ParkingGarage<br>None                   | OtherRooms<br>Eat In Kitchen<br>Laundry/Utility Room | InteriorFeatures<br>Cathedral Ceiling(s)<br>Fireplace(s) |
| Heating<br>Electric | Cooling Ceiling Fan(s) Central Electric | HotWater<br>Electric                                 | Water<br>Public Water                                    |