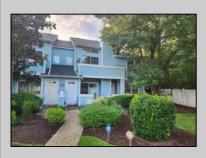

## 16 Heather Croft Egg Harbor Township, NJ 08234

Asking \$159,980.00

## COMMENTS

Welcome to this very nice two-bedroom condo that has a private indoor staircase. This cozy end unit has upgraded kitchen cabinets with a stainless steel fridge, washer, and dryer. The cathedral ceiling, combined with the wood-burning fire place, creates an atmosphere of comfort and relaxation. Buy yourself a comfort and a great location that this Heahter Croft property has to offer! This property is sold in AS IS condition.