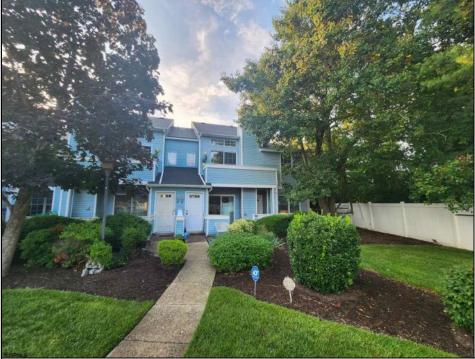

## 16 Heather Croft Egg Harbor Township, NJ 08234

Asking \$159,980.00

## COMMENTS

Welcome to this very nice two-bedroom condo that has a private indoor staircase. This cozy end unit has upgraded kitchen cabinets with a stainless steel fridge, washer, and dryer. The cathedral ceiling, combined with the wood-burning fire place, creates an atmosphere of comfort and relaxation. Buy yourself a comfort and a great location that this Heahter Croft property has to offer! This property is sold in AS IS condition.