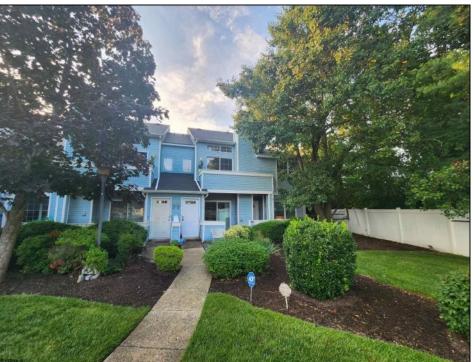

## **COMMENTS**

Welcome to this very nice two-bedroom condo that has a private indoor staircase. This cozy end unit has upgraded kitchen cabinets with a stainless steel fridge, washer, and dryer. The cathedral ceiling, combined with the wood-burning fire place, creates an atmosphere of comfort and relaxation. Buy yourself a comfort and a great location that this Heahter Croft property has to offer! This property is sold in AS IS condition.