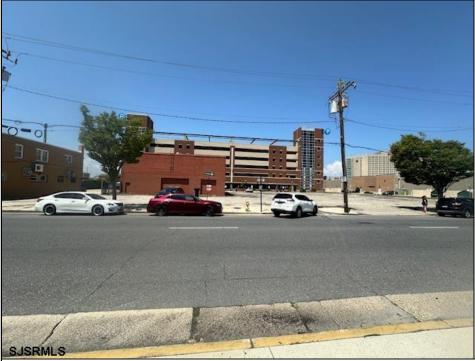

## **COMMENTS**

Great opportunity available in the heart of Atlantic City. Sitting next door to The Wave garage & Tanger Outlets and directly across from Bass Pro Shop. Existing structure on the property spans approx. 7000 sqft +/- and the property is roughly 39,000 sqft. New survey on file. **PROPERTY DETAILS** 