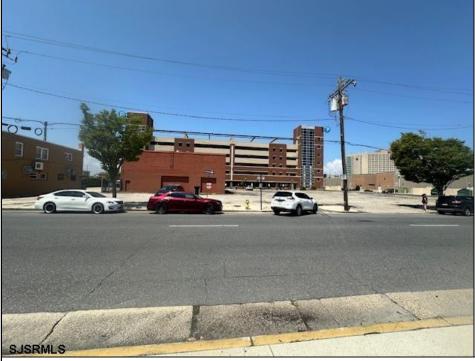

## **COMMENTS**

Great opportunity available in the heart of Atlantic City. Sitting next door to The Wave garage & Tanger Outlets and directly across from Bass Pro Shop. Existing structure on the property spans approx. 7000 sqft +/- and the property is roughly 39,000 sqft. New survey on file. **PROPERTY DETAILS** 