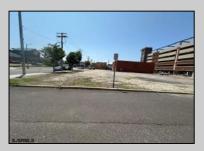

## **COMMENTS**

Great opportunity available in the heart of Atlantic City. Sitting next door to The Wave garage & Tanger Outlets and directly across from Bass Pro Shop. Existing structure on the property spans approx. 7000 sqft +/- and the property is roughly 39,000 sqft. New survey on file. **PROPERTY DETAILS** 