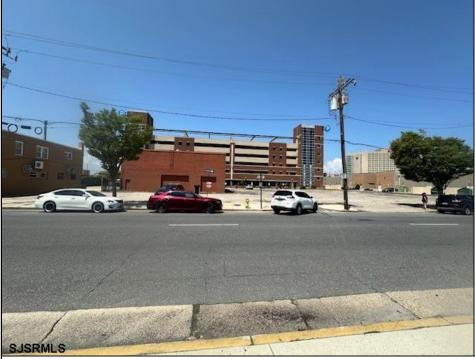

## **COMMENTS**

Great opportunity available in the heart of Atlantic City. Sitting next door to The Wave garage & Tanger Outlets and directly across from Bass Pro Shop. Existing structure on the property spans approx. 7000 sqft +/- and the property is roughly 39,000 sqft. New survey on file. **PROPERTY DETAILS** 