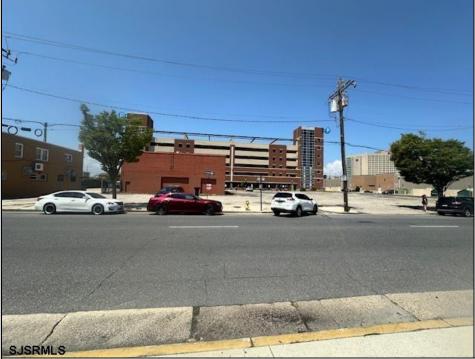

## **COMMENTS**

Great opportunity available in the heart of Atlantic City. Sitting next door to The Wave garage & Tanger Outlets and directly across from Bass Pro Shop. Existing structure on the property spans approx. 7000 sqft +/- and the property is roughly 39,000 sqft. New survey on file. **PROPERTY DETAILS** 