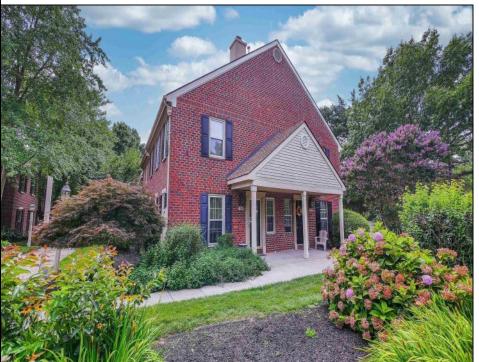

## **COMMENTS**

Nicely updated townhouse located in Mays Landing Village. This 2Br, 1.5 Ba 2 story townhome has just enough space for easy living. 1st floor has a cozy living room with a wood burning fireplace, accented with custom mill work and built in shelf, dining area, newly updated stainless, kitchen appliances. Hardwood flooring and crown molding help to make this home special. The 2nd floor has 2 generous sized bedrooms, 2 closets in primary and walk in closet in the other. There is an outside closet/shed to store your extra belongings. A new roof has been installed on this building in 2023 and this special assessment has been satisfied by the seller! This well-maintained community has a pool, playground, basketball crt. and gazebo for your entertainment. 1 pet is permitted under 20lbs. Located near major roadways, expressway, shopping, schools, college and minutes to the shore.

## **PROPERTY DETAILS**

| Exterior | ParkingGarage | OtherRooms  | InteriorFeatures    |
|----------|---------------|-------------|---------------------|
| Brick    | None          | Dining Area | Fireplace(s)        |
|          |               |             | Hardwood Floors     |
|          |               |             | Wall to Wall Carnet |