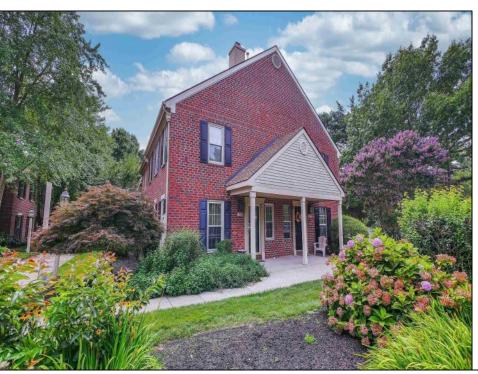

## **COMMENTS**

Nicely updated townhouse located in Mays Landing Village. This 2Br, 1.5 Ba 2 story townhome has just enough space for easy living. 1st floor has a cozy living room with a wood burning fireplace, accented with custom mill work and built in shelf, dining area, newly updated stainless, kitchen appliances. Hardwood flooring and crown molding help to make this home special. The 2nd floor has 2 generous sized bedrooms, 2 closets in primary and walk in closet in the other. There is an outside closet/shed to store your extra belongings. A new roof has been installed on this building in 2023 and this special assessment has been satisfied by the seller! This well-maintained community has a pool, playground, basketball crt. and gazebo for your entertainment. 1 pet is permitted under 20lbs. Located near major roadways, expressway, shopping, schools, college and minutes to the shore.

## **PROPERTY DETAILS**

| Exterior | ParkingGarage | OtherRooms  | InteriorFeatures    |
|----------|---------------|-------------|---------------------|
| Brick    | None          | Dining Area | Fireplace(s)        |
|          |               |             | Hardwood Floors     |
|          |               |             | Wall to Wall Carpet |