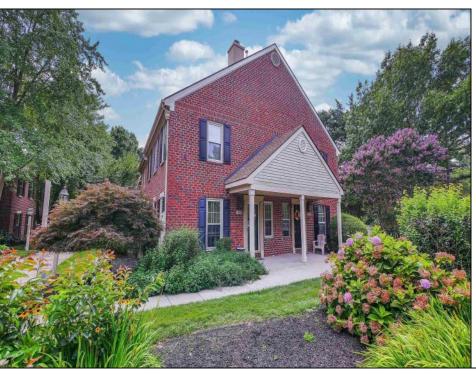

## **COMMENTS**

Nicely updated townhouse located in Mays Landing Village. This 2Br, 1.5 Ba 2 story townhome has just enough space for easy living. 1st floor has a cozy living room with a wood burning fireplace, accented with custom mill work and built in shelf, dining area, newly updated stainless, kitchen appliances. Hardwood flooring and crown molding help to make this home special. The 2nd floor has 2 generous sized bedrooms, 2 closets in primary and walk in closet in the other. There is an outside closet/shed to store your extra belongings. A new roof has been installed on this building in 2023 and this special assessment has been satisfied by the seller! This well-maintained community has a pool, playground, basketball crt. and gazebo for your entertainment. 1 pet is permitted under 20lbs. Located near major roadways, expressway, shopping, schools, college and minutes to the shore.

## PROPERTY DETAILS

| = =      |               |             |                     |
|----------|---------------|-------------|---------------------|
| Exterior | ParkingGarage | OtherRooms  | InteriorFeatures    |
| Brick    | None          | Dining Area | Fireplace(s)        |
|          |               |             | Hardwood Floors     |
|          |               |             | Wall to Wall Carpet |