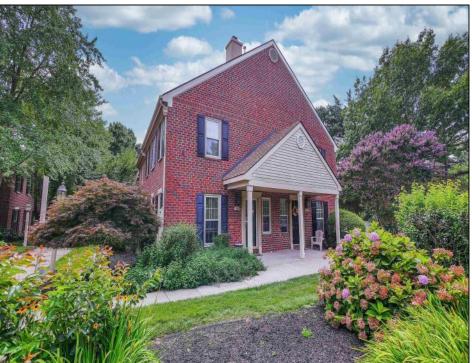

## **COMMENTS**

Nicely updated townhouse located in Mays Landing Village. This 2Br, 1.5 Ba 2 story townhome has just enough space for easy living. 1st floor has a cozy living room with a wood burning fireplace, accented with custom mill work and built in shelf, dining area, newly updated stainless, kitchen appliances. Hardwood flooring and crown molding help to make this home special. The 2nd floor has 2 generous sized bedrooms, 2 closets in primary and walk in closet in the other. There is an outside closet/shed to store your extra belongings. A new roof has been installed on this building in 2023 and this special assessment has been satisfied by the seller! This well-maintained community has a pool, playground, basketball crt. and gazebo for your entertainment. 1 pet is permitted under 20lbs. Located near major roadways, expressway, shopping, schools, college and minutes to the shore.

## PROPERTY DETAILS

| 11101 21111 52111125 |               |             |                     |
|----------------------|---------------|-------------|---------------------|
| Exterior             | ParkingGarage | OtherRooms  | InteriorFeatures    |
| Brick                | None          | Dining Area | Fireplace(s)        |
|                      |               |             | Hardwood Floors     |
|                      |               |             | Wall to Wall Carpet |