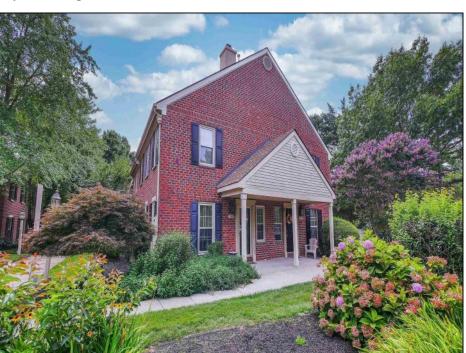

## **COMMENTS**

Nicely updated townhouse located in Mays Landing Village. This 2Br, 1.5 Ba 2 story townhome has just enough space for easy living. 1st floor has a cozy living room with a wood burning fireplace, accented with custom mill work and built in shelf, dining area, newly updated stainless, kitchen appliances. Hardwood flooring and crown molding help to make this home special. The 2nd floor has 2 generous sized bedrooms, 2 closets in primary and walk in closet in the other. There is an outside closet/shed to store your extra belongings. A new roof has been installed on this building in 2023 and this special assessment has been satisfied by the seller! This wellmaintained community has a pool, playground, basketball crt. and gazebo for your entertainment. 1 pet is permitted under 20lbs. Located near major roadways, expressway, shopping, schools, college and minutes to the shore.

## **PROPERTY DETAILS**

| Exterior | ParkingGarage | OtherRooms  | InteriorFeatures    |
|----------|---------------|-------------|---------------------|
| Brick    | None          | Dining Area | Fireplace(s)        |
|          |               |             | Hardwood Floors     |
|          |               |             | Wall to Wall Carpet |