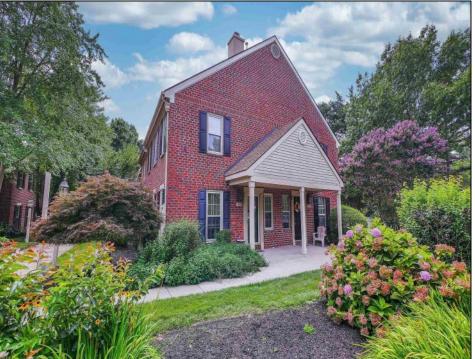

## **COMMENTS**

Nicely updated townhouse located in Mays Landing Village. This 2Br, 1.5 Ba 2 story townhome has just enough space for easy living. 1st floor has a cozy living room with a wood burning fireplace, accented with custom mill work and built in shelf, dining area, newly updated stainless, kitchen appliances. Hardwood flooring and crown molding help to make this home special. The 2nd floor has 2 generous sized bedrooms, 2 closets in primary and walk in closet in the other. There is an outside closet/shed to store your extra belongings. A new roof has been installed on this building in 2023 and this special assessment has been satisfied by the seller! This wellmaintained community has a pool, playground, basketball crt. and gazebo for your entertainment. 1 pet is permitted under 20lbs. Located near major roadways, expressway, shopping, schools, college and minutes to the shore.

## PROPERTY DETAILS

| = =      |               |             |                     |
|----------|---------------|-------------|---------------------|
| Exterior | ParkingGarage | OtherRooms  | InteriorFeatures    |
| Brick    | None          | Dining Area | Fireplace(s)        |
|          |               |             | Hardwood Floors     |
|          |               |             | Wall to Wall Carpet |