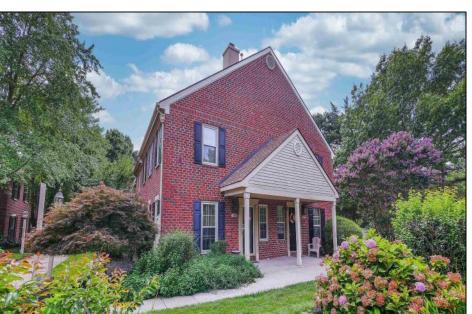

## **COMMENTS**

Nicely updated townhouse located in Mays Landing Village. This 2Br, 1.5 Ba 2 story townhome has just enough space for easy living. 1st floor has a cozy living room with a wood burning fireplace, accented with custom mill work and built in shelf, dining area, newly updated stainless, kitchen appliances. Hardwood flooring and crown molding help to make this home special. The 2nd floor has 2 generous sized bedrooms, 2 closets in primary and walk in closet in the other. There is an outside closet/shed to store your extra belongings. A new roof has been installed on this building in 2023 and this special assessment has been satisfied by the seller! This well-maintained community has a pool, playground, basketball crt. and gazebo for your entertainment. 1 pet is permitted under 20lbs. Located near major roadways, expressway, shopping, schools, college and minutes to the shore.

## **PROPERTY DETAILS**

| Exterior | ParkingGarage | OtherRooms  | InteriorFeatures    |
|----------|---------------|-------------|---------------------|
| Brick    | None          | Dining Area | Fireplace(s)        |
|          |               |             | Hardwood Floors     |
|          |               |             | Wall to Wall Carpet |