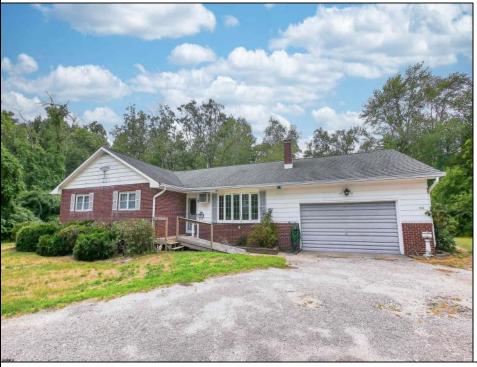

## COMMENTS

Welcome to this charming mid-century home nestled in the heart of Mays Landing! This cozy rancher boasts 4 bedrooms, 2 bathrooms, and a total of 2068 square feet of living space, all situated on a generous lot of approximately 33976 square feet. Upon entering, you/'ll be greeted by a spacious family room featuring a cozy gas fireplace, seamlessly flowing into the eat-in kitchen. The kitchen is equipped with sliders leading to a well-appointed deck, offering a picturesque view of the creek that joins up to Lake Lenape - a perfect spot for your morning coffee. This home features hardwood and LVP flooring, central air, forced hot air, and a convenient laundry area with a washer and dryer in unit. Additionally, the property includes an attached oversized two-car garage with an extra space that could serve as an office or additional storage. 609 Bainbridge Avenue is not just a home, but a retreat with endless potential. The property is walking distance to the Greater Egg Harbor River, local restaurants, shops, and the Atlantic County Bike Path, making it an ideal location for nature enthusiasts and outdoor lovers. To top it off, this home is joined by an approximately 3/4 acre lot, offering even more space and opportunities. With all these features and its prime location, this property is a must-see! Don/t miss out on the chance to experience the tranquility and convenience of this home. Call today to schedule your private tour and envision the possibilities that await you at 609 Bainbridge Avenue.